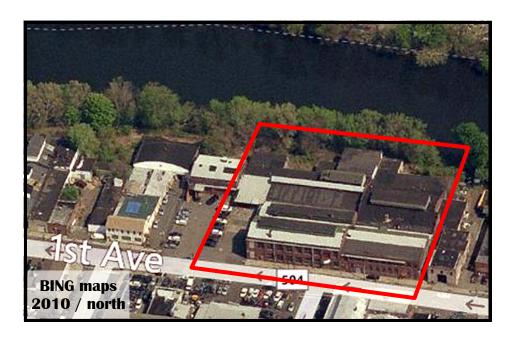

## Description:

The International Print & Dye Works are a ca. 1930 industrial complex situated on 1.77 acres containing two attached brick dyeing houses fronting 1st Avenue and attached ancillary buildings to the rear. Historic maps and current aerials show at least two successive ancillary buildings attached to the north elevations of the dye houses, but the rear of the lot was not accessible at the time of this survey and therefore an accurate building count could not be obtained.

#### Setting

The International Print & Dye Works front 1st Avenue and consume the large middle lot of an oblong city block. The site is flanked by small-scale industrial complexes to the east and west and bordered by the Passaic River to the north and 1st Avenue to the south. The setting is a mixed-use urban neighborhood. Most of the buildings within view of the Print & Dye Works are 20th century residences or industrial sites.