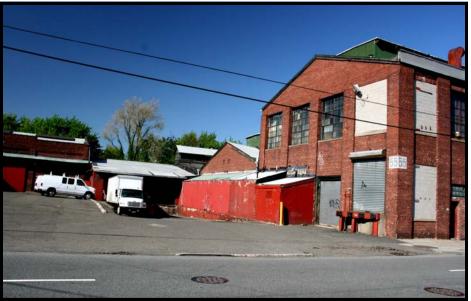

## Description:

The International Print & Dye Works are a ca. 1930 industrial complex situated on 1.77 acres containing two attached brick dyeing houses fronting 1st Avenue and attached ancillary buildings to the rear. Historic maps and current aerials show at least two successive ancillary buildings attached to the north elevations of the dye houses, but the rear of the lot was not accessible at the time of this survey and therefore an accurate building count could not be obtained.

# INDUSTRIAL BUILDING ATTACHMENT

Property ID: -97394947

Element ID: -644556908

| Common Name: 35-3                                                                                                                                                                                  | RQ 1ct Avenue                                                                                                                    |                                                                                                                                        | ·                                                                    | ·                                                     |                                                     |                                                               | _      |
|----------------------------------------------------------------------------------------------------------------------------------------------------------------------------------------------------|----------------------------------------------------------------------------------------------------------------------------------|----------------------------------------------------------------------------------------------------------------------------------------|----------------------------------------------------------------------|-------------------------------------------------------|-----------------------------------------------------|---------------------------------------------------------------|--------|
| Historic Name: Wes                                                                                                                                                                                 |                                                                                                                                  | ational Brint & Dva                                                                                                                    |                                                                      |                                                       |                                                     |                                                               |        |
|                                                                                                                                                                                                    | •                                                                                                                                | •                                                                                                                                      |                                                                      |                                                       |                                                     |                                                               |        |
|                                                                                                                                                                                                    | Industrial, light industrial                                                                                                     | ial                                                                                                                                    |                                                                      |                                                       |                                                     |                                                               |        |
| Historic Industry:                                                                                                                                                                                 | 4000                                                                                                                             |                                                                                                                                        |                                                                      |                                                       |                                                     |                                                               |        |
|                                                                                                                                                                                                    |                                                                                                                                  | Historic Maps                                                                                                                          |                                                                      |                                                       |                                                     |                                                               |        |
| Construction<br>Start Date:                                                                                                                                                                        | Constru<br>End                                                                                                                   | ction<br>Date:                                                                                                                         | Building ID                                                          | ):                                                    |                                                     |                                                               |        |
| Style:                                                                                                                                                                                             |                                                                                                                                  | Vernacular?                                                                                                                            |                                                                      |                                                       |                                                     |                                                               |        |
| Exterior Finish Mater                                                                                                                                                                              | ials: Brick, Commor                                                                                                              | Bond                                                                                                                                   | Physi                                                                | ical Condition:                                       | Good                                                |                                                               |        |
| Foundation Mater                                                                                                                                                                                   | ials:                                                                                                                            |                                                                                                                                        | Remaining H                                                          | listoric Fabric:                                      | Medium                                              |                                                               |        |
| Roof Finish Mater                                                                                                                                                                                  | ials: Asphalt Shingle                                                                                                            | e                                                                                                                                      | Length:                                                              | 50                                                    | Stories:                                            | 2                                                             |        |
| Structural Sys                                                                                                                                                                                     | tem:                                                                                                                             |                                                                                                                                        | Width:                                                               | 125                                                   | Bays:                                               | 10                                                            |        |
| Roof Sys                                                                                                                                                                                           | tem:                                                                                                                             |                                                                                                                                        |                                                                      |                                                       |                                                     |                                                               |        |
| Equipment/Machir                                                                                                                                                                                   | nery:                                                                                                                            |                                                                                                                                        |                                                                      |                                                       |                                                     |                                                               |        |
| Transportation Li                                                                                                                                                                                  |                                                                                                                                  | loading dock                                                                                                                           | Slip                                                                 | )                                                     |                                                     |                                                               |        |
| (checked if applicat                                                                                                                                                                               | ole) 🗌 dock                                                                                                                      | rail siding                                                                                                                            | otl                                                                  | her                                                   |                                                     |                                                               |        |
| oilasters. Windows have<br>both elevations at the so<br>are two garage bays with<br>contiguous, 1-story, fram<br>door. A secondary entry<br>noisting mechanism, bel<br><b>nterior Description:</b> | outhwest corner of the<br>in rolling metal doors, on<br>the storage sheds with<br>thas been cut into one<br>ow which are second- | building have been infill<br>ine of which has a small<br>shed roofs. The south on<br>the first story window<br>story doublewide doors. | ed with concre<br>metal loading<br>elevation has a<br>wopenings of a | ete block. At the<br>dock. Attached<br>modified bay w | e first story o<br>d to west ele<br>vith brick infi | f the west elevation evation are several led and a flush meta | ıl     |
| THE INTERIOR OF THIS BUILDING                                                                                                                                                                      | ng was not accessible                                                                                                            | at the time of this surve                                                                                                              | , y .                                                                |                                                       |                                                     |                                                               |        |
| Alteration Dates: Alteration(s):                                                                                                                                                                   | Circa Date:                                                                                                                      | Date Range:                                                                                                                            | Sou                                                                  | urce:                                                 |                                                     |                                                               |        |
| Physical alteration                                                                                                                                                                                |                                                                                                                                  | to                                                                                                                                     | Wi                                                                   | ndow materials                                        |                                                     |                                                               |        |
| Physical alteration                                                                                                                                                                                |                                                                                                                                  | to                                                                                                                                     | Wi                                                                   | ndow infill                                           |                                                     |                                                               |        |
| Architect/Designer:                                                                                                                                                                                |                                                                                                                                  |                                                                                                                                        |                                                                      |                                                       |                                                     |                                                               |        |
| Date form completed:                                                                                                                                                                               | 10/1/2012                                                                                                                        | •                                                                                                                                      |                                                                      |                                                       |                                                     |                                                               |        |
| Survey Name:                                                                                                                                                                                       | Intensive-Level Surve                                                                                                            | y of Paterson Industrial                                                                                                               | Mills                                                                |                                                       | Property                                            |                                                               | Page 4 |
| Principal<br>Investigator:                                                                                                                                                                         | Patrick Harshbarger                                                                                                              |                                                                                                                                        | <b>✓</b> (Pr                                                         | rimary Contact)                                       | -973                                                | 394947                                                        |        |