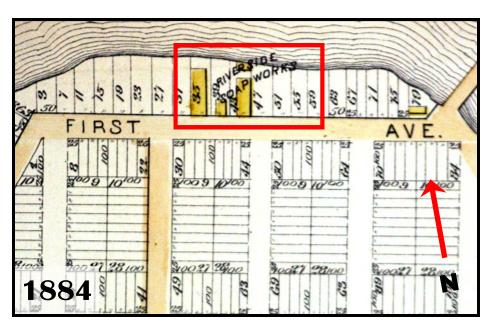

## **BIBLIOGRAPHY:**

| Author:                 | Title:                                                | Year: | HPO Accession #: | (if applicable) |
|-------------------------|-------------------------------------------------------|-------|------------------|-----------------|
| Hyde, E B               | Atlas of Passaic County, New Jersey                   | 1877  |                  |                 |
| Robinson, E             | Atlas of the City of Paterson, New Jersey             | 1884  |                  |                 |
| Robinson, E             | Atlas of the City of Paterson and Haledon, New Jersey | 1899  |                  |                 |
| Mueller, A H            | Atlas of the City of Paterson, New Jersey             | 1915  |                  |                 |
| Sanborn Map Company     | Insurance Maps of Paterson, New Jersey                | 1915  |                  |                 |
| Sanborn Map Company     | Insurance Maps of Paterson, New Jersey                | 1931  |                  |                 |
| Sanborn Map Company     | Insurance Maps of Paterson, New Jersey                | 1950  |                  |                 |
| Additional Information: |                                                       |       |                  |                 |