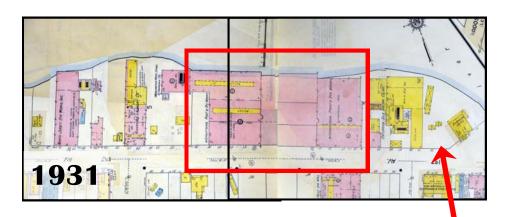

## Description:

The International Print & Dye Works are a ca. 1930 industrial complex situated on 1.77 acres containing two attached brick dyeing houses fronting 1st Avenue and attached ancillary buildings to the rear. Historic maps and current aerials show at least two successive ancillary buildings attached to the north elevations of the dye houses, but the rear of the lot was not accessible at the time of this survey and therefore an accurate building count could not be obtained.

## **BIBLIOGRAPHY:**

| Author:                 | Title:                                                | Year: | HPO Accession #: | (if applicable) |
|-------------------------|-------------------------------------------------------|-------|------------------|-----------------|
| Hyde, E B               | Atlas of Passaic County, New Jersey                   | 1877  |                  |                 |
| Robinson, E             | Atlas of the City of Paterson, New Jersey             | 1884  |                  |                 |
| Robinson, E             | Atlas of the City of Paterson and Haledon, New Jersey | 1899  |                  |                 |
| Mueller, A H            | Atlas of the City of Paterson, New Jersey             | 1915  |                  |                 |
| Sanborn Map Company     | Insurance Maps of Paterson, New Jersey                | 1915  |                  |                 |
| Sanborn Map Company     | Insurance Maps of Paterson, New Jersey                | 1931  |                  |                 |
| Sanborn Map Company     | Insurance Maps of Paterson, New Jersey                | 1950  |                  |                 |
| Additional Information: |                                                       |       |                  |                 |