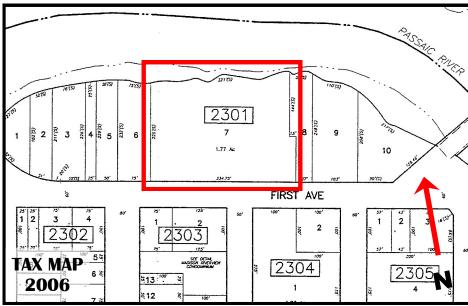

USGS Quad:

Block:

Lot:

Paterson

2301

7

## Description:

The International Print & Dye Works are a ca. 1930 industrial complex situated on 1.77 acres containing two attached brick dyeing houses fronting 1st Avenue and attached ancillary buildings to the rear. Historic maps and current aerials show at least two successive ancillary buildings attached to the north elevations of the dye houses, but the rear of the lot was not accessible at the time of this survey and therefore an accurate building count could not be obtained.