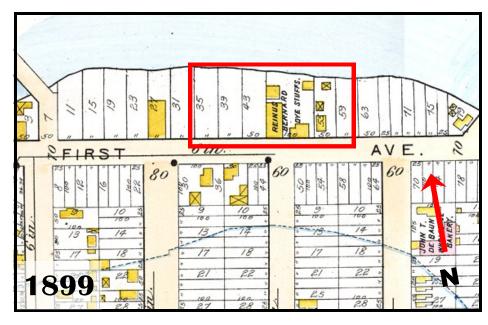

## Description:

The International Print & Dye Works are a ca. 1930 industrial complex situated on 1.77 acres containing two attached brick dyeing houses fronting 1st Avenue and attached ancillary buildings to the rear. Historic maps and current aerials show at least two successive ancillary buildings attached to the north elevations of the dye houses, but the rear of the lot was not accessible at the time of this survey and therefore an accurate building count could not be obtained.

## **BIBLIOGRAPHY:**

| Author:                 | Title:                                                | Year: | HPO Accession #: | (if applicable) |
|-------------------------|-------------------------------------------------------|-------|------------------|-----------------|
| Hyde, E B               | Atlas of Passaic County, New Jersey                   | 1877  |                  |                 |
| Robinson, E             | Atlas of the City of Paterson, New Jersey             | 1884  |                  |                 |
| Robinson, E             | Atlas of the City of Paterson and Haledon, New Jersey | 1899  |                  |                 |
| Mueller, A H            | Atlas of the City of Paterson, New Jersey             | 1915  |                  |                 |
| Sanborn Map Company     | Insurance Maps of Paterson, New Jersey                | 1915  |                  |                 |
| Sanborn Map Company     | Insurance Maps of Paterson, New Jersey                | 1931  |                  |                 |
| Sanborn Map Company     | Insurance Maps of Paterson, New Jersey                | 1950  |                  |                 |
| Additional Information: |                                                       |       |                  |                 |