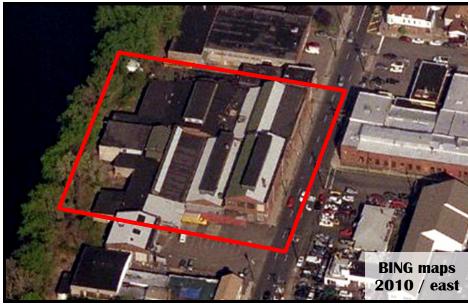

## Description:

The International Print & Dye Works are a ca. 1930 industrial complex situated on 1.77 acres containing two attached brick dyeing houses fronting 1st Avenue and attached ancillary buildings to the rear. Historic maps and current aerials show at least two successive ancillary buildings attached to the north elevations of the dye houses, but the rear of the lot was not accessible at the time of this survey and therefore an accurate building count could not be obtained.

#### Setting

The International Print & Dye Works front 1st Avenue and consume the large middle lot of an oblong city block. The site is flanked by small-scale industrial complexes to the east and west and bordered by the Passaic River to the north and 1st Avenue to the south. The setting is a mixed-use urban neighborhood. Most of the buildings within view of the Print & Dye Works are 20th century residences or industrial sites.