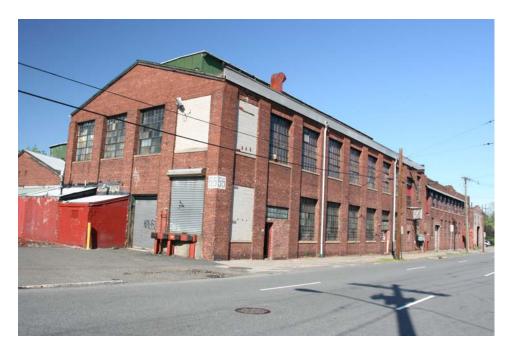

#### **Property Photo:**

Address:

**PASSAIC** 

**Local Place Name:** 

Old HSI Number: NRIS Number: HABS/HAER Number:

## Description:

The International Print & Dye Works are a ca. 1930 industrial complex situated on 1.77 acres containing two attached brick dyeing houses fronting 1st Avenue and attached ancillary buildings to the rear. Historic maps and current aerials show at least two successive ancillary buildings attached to the north elevations of the dye houses, but the rear of the lot was not accessible at the time of this survey and therefore an accurate building count could not be obtained.

#### Setting

The International Print & Dye Works front 1st Avenue and consume the large middle lot of an oblong city block. The site is flanked by small-scale industrial complexes to the east and west and bordered by the Passaic River to the north and 1st Avenue to the south. The setting is a mixed-use urban neighborhood. Most of the buildings within view of the Print & Dye Works are 20th century residences or industrial sites.