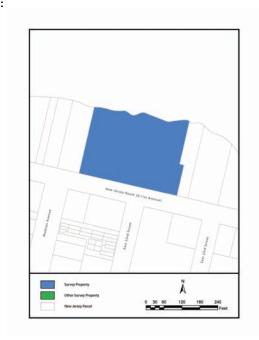

ic River to the north and 1st Avenue to the south. The setting is a mixed-use urban neighborhood. Most of the buildings within view of the Print & Dye Works are 20th century residences or industrial sites.

Survey Name: Intensive-Level Survey of Paterson Industrial Mills

Property ID: -97394947

Page 1

Principal Investigator:

Patrick Harshbarger

✓ (Primary Contact)

Organization: Hunter Research, Inc.

Registration and Status Dates:

National Historic Landmark?: **National Register:** 

**New Jersey Register: Determination of Eligibility:** 

**Local Designation:** Other Designation:

SHPO Opinion:

Certification of Eligibility:

Other Designation Date:

✓ Eligibility Worksheet included in present survey?

☐ Is this Property an identifiable farm or former farm?

## **Location Map:**





## **BIBLIOGRAPHY:**

| Author:                 | Title:                                                | Year: | HPO Accession #: | (if applicable) |
|-------------------------|-------------------------------------------------------|-------|------------------|-----------------|
| Hyde, E B               | Atlas of Passaic County, New Jersey                   | 1877  |                  |                 |
| Robinson, E             | Atlas of the City of Paterson, New Jersey             | 1884  |                  |                 |
| Robinson, E             | Atlas of the City of Paterson and Haledon, New Jersey | 1899  |                  |                 |
| Mueller, A H            | Atlas of the City of Paterson, New Jersey             | 1915  |                  |                 |
|