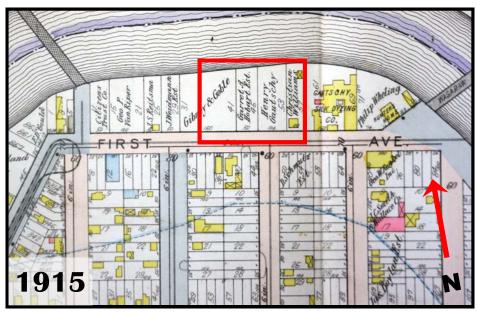

## Description:

The International Print & Dye Works are a ca. 1930 industrial complex situated on 1.77 acres containing two attached brick dyeing houses fronting 1st Avenue and attached ancillary buildings to the rear. Historic maps and current aerials show at least two successive ancillary buildings attached to the north elevations of the dye houses, but the rear of the lot was not accessible at the time of this survey and therefore an accurate building count could not be obtained.

## **BIBLIOGRAPHY:**

| Author:                 | Title:                                                | Year: | HPO Accession #: | (if applicable) |
|-------------------------|-------------------------------------------------------|-------|------------------|-----------------|
| Hyde, E B               | Atlas of Passaic County, New Jersey                   | 1877  |                  |                 |
| Robinson, E             | Atlas of the City of Paterson, New Jersey             | 1884  |                  |                 |
| Robinson, E             | Atlas of the City of Paterson and Haledon, New Jersey | 1899  |                  |                 |
| Mueller, A H            | Atlas of the City of Paterson, New Jersey             | 1915  |                  |                 |
| Sanborn Map Company     | Insurance Maps of Paterson, New Jersey                | 1915  |                  |                 |
| Sanborn Map Company     | Insurance Maps of Paterson, New Jersey                | 1931  |                  |                 |
| Sanborn Map Company     | Insurance Maps of Paterson, New Jersey                | 1950  |                  |                 |
| Additional Information: |                                                       |       |                  |                 |