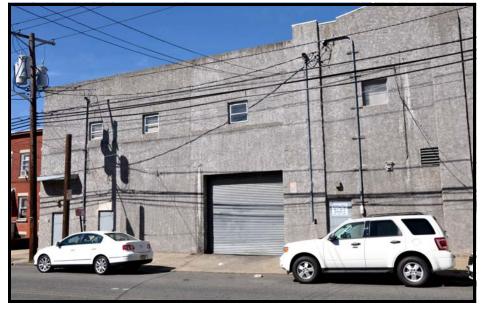

**SUSQUEHANNA 2:** View of east elevation of Dye House running the 7th Ave. block between 15-16th St., looking from across 16th St.

**SUSQUEHANNA 4:** oblique overview of north elevation of Dye House running the 7th Ave. block between 15-16th St., looking from across corner of 16th St. and 7th Ave.