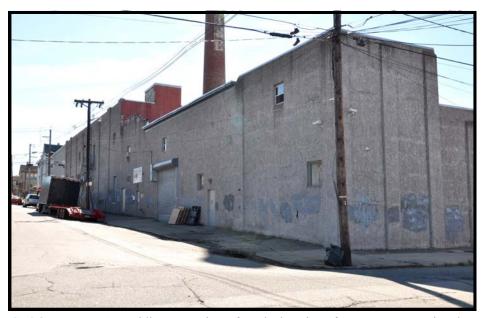

**SUSQUEHANNA 1:** Oblique overview of complex looking southwest from corner of 16th St. and 7th Ave.

**SUSQUEHANNA 3:** View of east elevation of service building adjacent to Dye House, looking southwest from across 16th St..