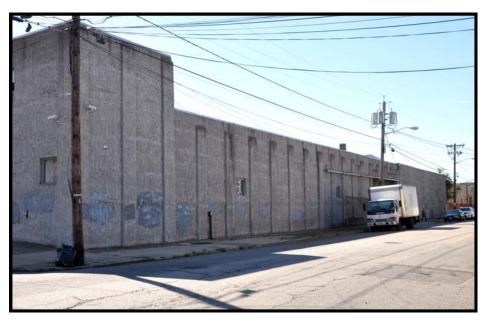

**SUSQUEHANNA 2:** View of east elevation of Dye House running the 7th Ave. block between 15-16th St., looking from across 16th St.

**SUSQUEHANNA 4:** oblique overview of north elevation of Dye House running the 7th Ave. block between 15-16th St., looking from across corner of 16th St. and 7th Ave.