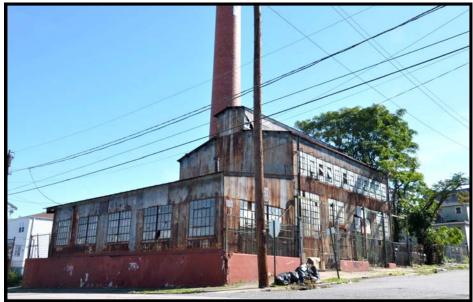

**SUSQUEHANNA 5:** oblique overview of north elevation of Dye Houses running the 7th Ave. block between 15-16th St., looking from across corner of 15th St. and 7th.

**SUSQUEHANNA 7:** Oblique overview looking northeast showing the Boiler House / Steam Plant likely added to the Susquehanna operation during a plant expansion in the 1940s.