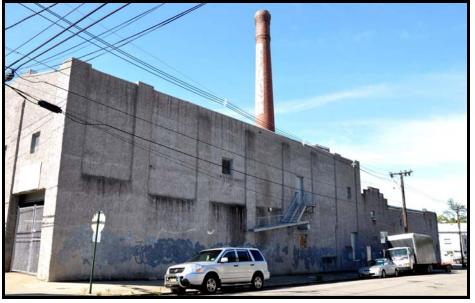

**SUSQUEHANNA 6:** oblique overview of west elevation of Dye House running the along 15th St., looking southeast from across corner of 15th St. and 7th.

**SUSQUEHANNA 8:** Detail showing full height of the Susquehanna smokestack, looking southeast from 7th Ave.