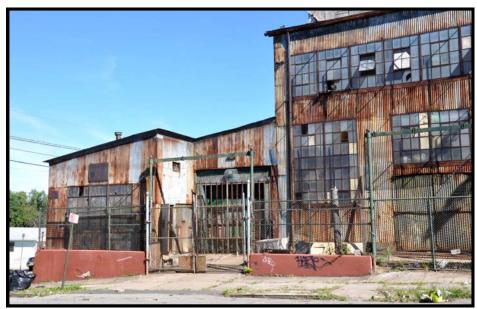

**SUSQUEHANNA 2:** View of east elevation of Dye House running the 7th Ave. block between 15-16th St., looking from across 16th St.

**SUSQUEHANNA 4:** oblique overview of north elevation of Dye House running the 7th Ave. block between 15-16th St., looking from across corner of 16th St. and 7th Ave.