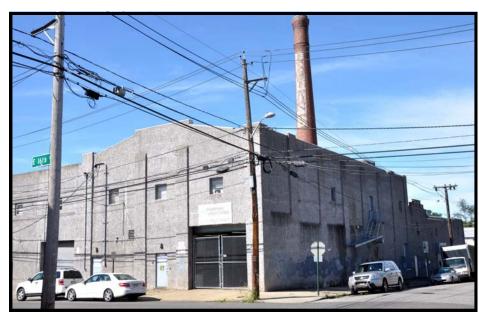

**SUSQUEHANNA 5:** oblique overview of north elevation of Dye Houses running the 7th Ave. block between 15-16th St., looking from across corner of 15th St. and 7th.

**SUSQUEHANNA 7:** Oblique overview looking northeast showing the Boiler House / Steam Plant likely added to the Susquehanna operation during a plant expansion in the 1940s.