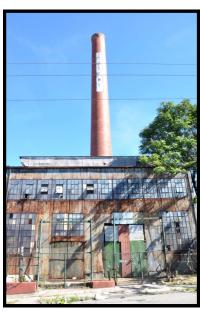

**SUSQUEHANNA 6:** oblique overview of west elevation of Dye House running the along 15th St., looking southeast from across corner of 15th St. and 7th.

**SUSQUEHANNA 8:** Detail showing full height of the Susquehanna smokestack, looking southeast from 7th Ave.