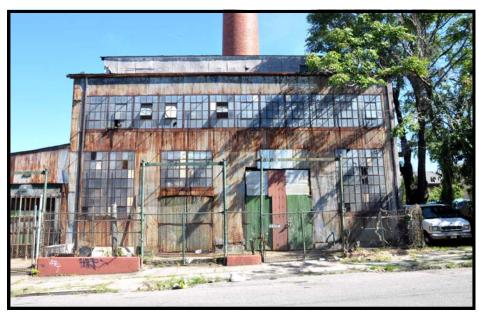

**SUSQUEHANNA 1:** Oblique overview of complex looking southwest from corner of 16th St. and 7th Ave.

**SUSQUEHANNA 3:** View of east elevation of service building adjacent to Dye House, looking southwest from across 16th St..