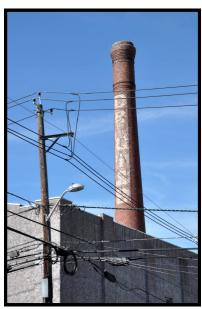

**SUSQUEHANNA 6:** oblique overview of west elevation of Dye House running the along 15th St., looking southeast from across corner of 15th St. and 7th.

**SUSQUEHANNA 8:** Detail showing full height of the Susquehanna smokestack, looking southeast from 7th Ave.