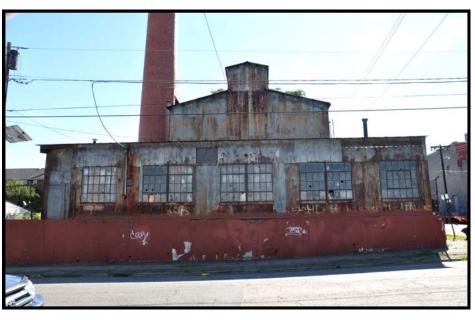

**SUSQUEHANNA 5:** oblique overview of north elevation of Dye Houses running the 7th Ave. block between 15-16th St., looking from across corner of 15th St. and 7th.

**SUSQUEHANNA 7:** Oblique overview looking northeast showing the Boiler House / Steam Plant likely added to the Susquehanna operation during a plant expansion in the 1940s.