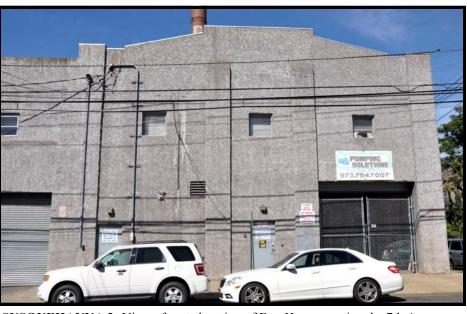

**SUSQUEHANNA 1:** Oblique overview of complex looking southwest from corner of 16th St. and 7th Ave.

**SUSQUEHANNA 3:** View of east elevation of service building adjacent to Dye House, looking southwest from across 16th St..