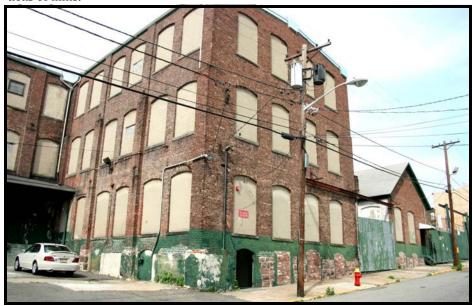

Various addresses, Warren St & Putnam St, Paterson, NJ B 2901 L 01, 02, 13 Photographs, historic / contemporary

**ASHLEY 2:** Oblique overview looking NW along Warren St. showing east and south elevations of mills.

**ASHLEY 4:** oblique overview along Warren St., looking NW.