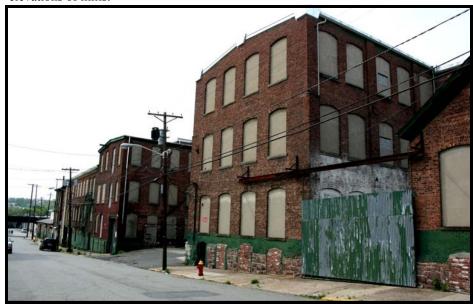

**ASHLEY 8:** Oblique overview looking NE along Warren St. showing south facades of mills.