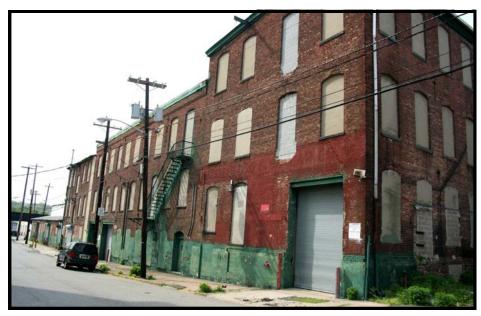

## ASHLEY & BAILEY SILK COMPANY (WASHINGTON SILK DYEING & FINISHING)

**ASHLEY 1:** Oblique overview looking NW along and Warren St. showing S elevations of mills.

**ASHLEY 3:** Oblique overview looking NE along Warren St. showing W and S elevations.

Various addresses, Warren St & Putnam St, Paterson, NJ B 2901 L 01, 02, 13 Photographs, historic / contemporary

**ASHLEY 2:** Oblique overview looking NW along Warren St. showing east and south elevations of mills.