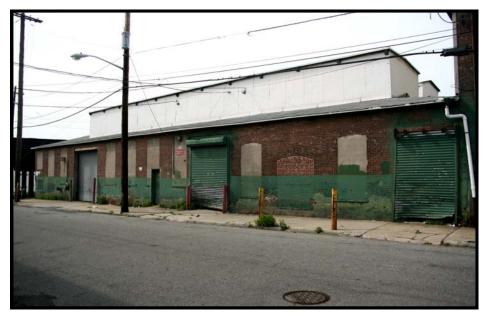

Various addresses, Warren St & Putnam St, Paterson, NJ B 2901 L 01, 02, 13 Photographs, historic / contemporary

**ASHLEY 2:** Oblique overview looking NW along Warren St. showing east and south elevations of mills.

**ASHLEY 4:** oblique overview along Warren St., looking NW.