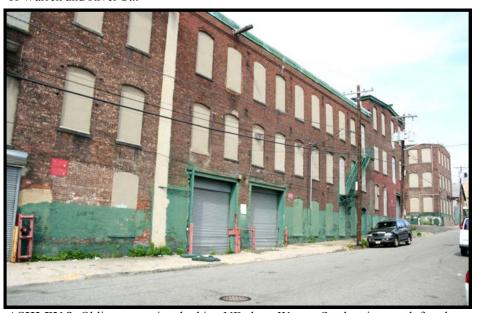

**ASHLEY 8:** Oblique overview looking NE along Warren St. showing south facades of mills.