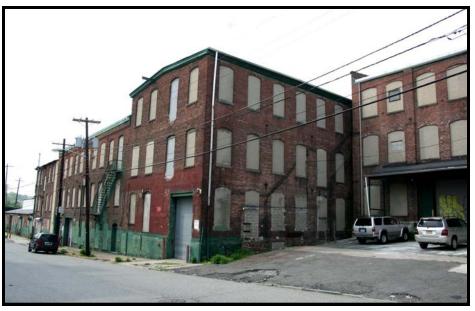

## ASHLEY & BAILEY SILK COMPANY (WASHINGTON SILK DYEING & FINISHING)

**ASHLEY 5:** View looking N from across Warren St. at east end of site.

**ASHLEY 7:** Oblique overview looking NW from across Warren St. showing a Dye House at corner of Warren and River St.

Various addresses, Warren St & Putnam St, Paterson, NJ B 2901 L 01, 02, 13 Photographs, historic / contemporary

**ASHLEY 6:** Oblique overview looking along Warren St. from under trestle at corner of Warren and River St..