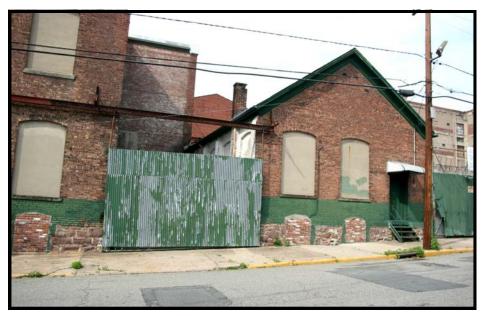

## ASHLEY & BAILEY SILK COMPANY (WASHINGTON SILK DYEING & FINISHING)

**ASHLEY 1:** Oblique overview looking NW along and Warren St. showing S elevations of mills.

**ASHLEY 3:** Oblique overview looking NE along Warren St. showing W and S elevations.

Various addresses, Warren St & Putnam St, Paterson, NJ B 2901 L 01, 02, 13 Photographs, historic / contemporary

**ASHLEY 2:** Oblique overview looking NW along Warren St. showing east and south elevations of mills.