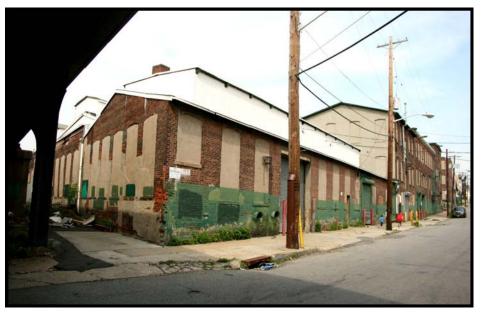

## ASHLEY & BAILEY SILK COMPANY (WASHINGTON SILK DYEING & FINISHING)

**ASHLEY 5:** View looking N from across Warren St. at east end of site.

**ASHLEY 7:** Oblique overview looking NW from across Warren St. showing a Dye House at corner of Warren and River St.

Various addresses, Warren St & Putnam St, Paterson, NJ B 2901 L 01, 02, 13 Photographs, historic / contemporary

**ASHLEY 6:** Oblique overview looking along Warren St. from under trestle at corner of Warren and River St..