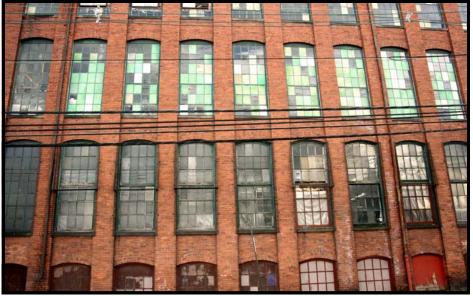

#### **Exterior Description:**

The Miesch Silk Mill is an L-shaped, 4-story, 26-bay industrial building constructed ca. 1909. It has a cross-gabled roof sheathed in rolled asphalt. Each side of the L-shaped roof has a frame, 8-ft. raised monitor roof with covered sidelights. At the roofline is a bracketed wooden cornice. Projecting brick pilasters divide each bay. The upper three levels have replacement fixed, 28-light windows; some of these window panes have been replaced with fiberglass. The first story has original wooden 12/12 windows with a pivoting upper sash. All windows are set in arched openings with arched brick lintels and stone sills. Despite some replacements, a remarkable number of original windows remain, although some have been infilled, particularly those along the elevator shaft at the northwest corner of the building. Entrances located at the northwest building corner along Totowa Avenue are recessed and have fluted wooden surrounds. A concrete foundation accommodates for the rise in grade at the western end of the building along Totowa Avenue. At the east end, where the street grade is lower, are fixed wooden windows with 12 lights.