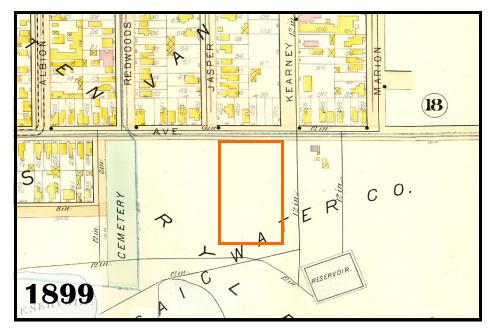

#### Setting:

The Miesch Silk Co. Totowa Avenue Works fronts Totowa Avenue and is bounded by Kearney Street to the east and Jasper Street to the west. The lot to its rear (south) is being developed for town homes and divides the mill lot from the Passaic River. The setting is a mixeduse urban neighborhood, with the majority of lots north of Totowa Avenue occupied by 20th-century residences. The neighboring lots to the immediate east and west are industrial. The industrial lot opposite Jasper Street was initially developed ca. 1900 by the Mapele Silk Manufacturing Co., but was eventually absorbed into the Miesch Silk Co. Works. Because this lot was not originally developed under Miesch, it has been excluded from this survey. Two lots west of the mill site is a public school. The Passaic River and Paterson Great Falls National Historical Park are located less than 0.25 miles southwest of the mill site. Across the River to the southwest is the Great Falls/S.U.M. Historic District.