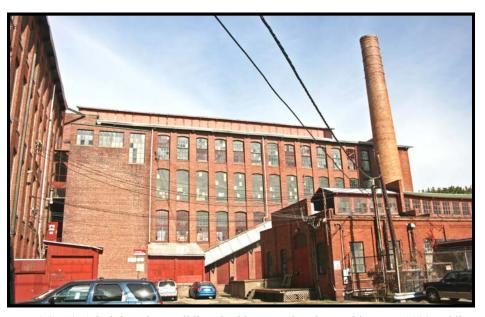

#### **Exterior Description:**

The Miesch Silk Mill is an L-shaped, 4-story, 26-bay industrial building constructed ca. 1909. It has a cross-gabled roof sheathed in rolled asphalt. Each side of the L-shaped roof has a frame, 8-ft. raised monitor roof with covered sidelights. At the roofline is a bracketed wooden cornice. Projecting brick pilasters divide each bay. The upper three levels have replacement fixed, 28-light windows; some of these window panes have been replaced with fiberglass. The first story has original wooden 12/12 windows with a pivoting upper sash. All windows are set in arched openings with arched brick lintels and stone sills. Despite some replacements, a remarkable number of original windows remain, although some have been infilled, particularly those along the elevator shaft at the northwest corner of the building. Entrances located at the northwest building corner along Totowa Avenue are recessed and have fluted wooden surrounds. A concrete foundation accommodates for the rise in grade at the western end of the building along Totowa Avenue. At the east end, where the street grade is lower, are fixed wooden windows with 12 lights.

The courtyard side of the mill maintains more original fenestration than the street side of the building; however, approximately 8 bays along the south elevation have been stuccoed. A blind brick stair tower was added to the crook of the ell sometime between 1931 and 1950. Added to the south elevation of the Kearney Street ell is a 5-story brick tower, with metal multi-pane windows only at the fifth story level. A 1-story, shed roof passage connects the rear of the Kearney Street ell to the mid-century infill buildings at the rear of the lot.