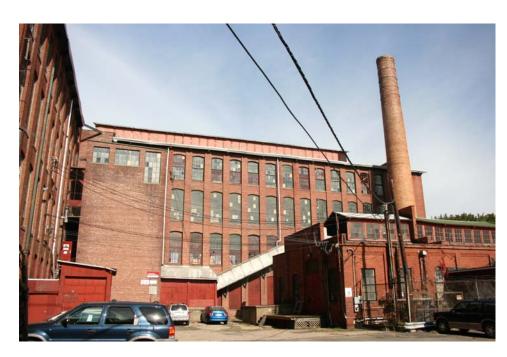

## Description:

The Miesch Silk Co. Totowa Avenue Works is an industrial complex situated on 2 acres containing 3 primary structures dating to the first quarter of the 20th century plus infill. The primary building is a 4-story, L-shaped brick mill that spans 200 feet along Totowa Avenue. Behind this mill is 1-story, brick silk staging/boiler house and a 1-story, brick cloth cutting building. Over time, various auxiliary 20thcentury structures have linked these three buildings. Of note is a cylindrical brick smokestack located between the mill and the boiler house.

#### **Exterior Description:**

The Miesch Silk Mill is an L-shaped, 4-story, 26-bay industrial building constructed ca. 1909. It has a cross-gabled roof sheathed in rolled asphalt. Each side of the L-shaped roof has a frame, 8-ft. raised monitor roof with covered sidelights. At the roofline is a bracketed wooden cornice. Projecting brick pilasters divide each bay. The upper three levels have replacement fixed, 28-light windows; some of these window panes have been replaced with fiberglass. The first story has original wooden 12/12 windows with a pivoting upper sash. All windows are set in arched openings with arched brick lintels and stone sills. Despite some replacements, a remarkable number of original windows remain, although some have been infilled, particularly those along the elevator shaft at the northwest corner of the building. Entrances located at the northwest building corner along Totowa Avenue are recessed and have fluted wooden surrounds. A concrete foundation accommodates for the rise in grade at the western end of the building along Totowa Avenue. At the east end, where the street grade is lower, are fixed wooden windows with 12 lights.

The courtyard side of the mill maintains more original fenestration than the street side of the building; however, approximately 8 bays along the south elevation have been stuccoed. A blind brick stair tower was added to the crook of the ell sometime between 1931 and 1950. Added to the south elevation of the Kearney Street ell is a 5-story brick tower, with metal multi-pane windows only at the fifth story level. A 1-story, shed roof passage connects the rear of the Kearney Street ell to the mid-century infill buildings at the rear of the lot.