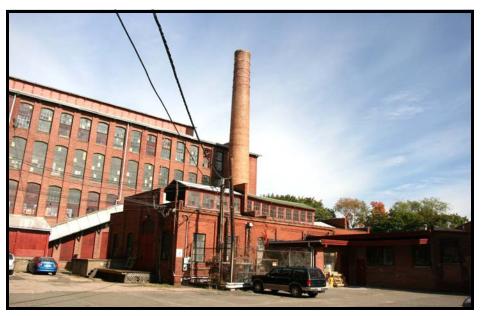

## Description:

The Miesch Silk Co. Totowa Avenue Works is an industrial complex situated on 2 acres containing 3 primary structures dating to the first quarter of the 20th century plus infill. The primary building is a 4-story, L-shaped brick mill that spans 200 feet along Totowa Avenue. Behind this mill is 1-story, brick silk staging/boiler house and a 1-story, brick cloth cutting building. Over time, various auxiliary 20thcentury structures have linked these three buildings. Of note is a cylindrical brick smokestack located between the mill and the boiler house.

The courtyard side of the mill maintains more original fenestration than the street side of the building; however, approximately 8 bays along the south elevation have been stuccoed. A blind brick stair tower was added to the crook of the ell sometime between 1931 and 1950. Added to the south elevation of the Kearney Street ell is a 5-story brick tower, with metal multi-pane windows only at the fifth story level. A 1-story, shed roof passage connects the rear of the Kearney Street ell to the mid-century infill buildings at the rear of the lot.

### Interior Description:

The building interior was not accessible at the time of this survey, but 1915 Sanborn maps indicate that the mill contained wood posts. Blocking, finishing, & shipping was conducted at the basement level. Winding, warping, and quilling were conducted at the first story, where the offices were also located. Weaving was carried out on the 2nd through 4th floors. At the rear of the Kearney Street ell was a 100,000 gallon underground reservoir. At the northeast corner of the mill on the Kearney Street side was a dumbwaiter shaft in galvanized iron.