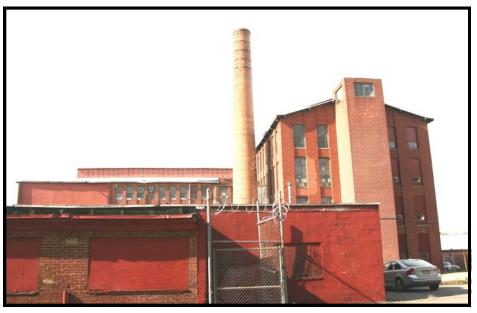

## Description:

The Miesch Silk Co. Totowa Avenue Works is an industrial complex situated on 2 acres containing 3 primary structures dating to the first quarter of the 20th century plus infill. The primary building is a 4-story, L-shaped brick mill that spans 200 feet along Totowa Avenue. Behind this mill is 1-story, brick silk staging/boiler house and a 1-story, brick cloth cutting building. Over time, various auxiliary 20thcentury structures have linked these three buildings. Of note is a cylindrical brick smokestack located between the mill and the boiler house.

## INDUSTRIAL BUILDING ATTACHMENT

Property ID: -932617725

Element ID: 1045621960

-932617725

| Common Name: 468-480 T      | ne: 468-480 Totowa Avenue       |                            |          |    |  |  |  |  |
|-----------------------------|---------------------------------|----------------------------|----------|----|--|--|--|--|
| Historic Name: Miesch Si    | lk Co. Totowa Avenue Works Mill |                            |          |    |  |  |  |  |
| Present Use: Indus          | trial, light industrial         |                            |          |    |  |  |  |  |
| Historic Industry: Textile  | es                              |                            |          |    |  |  |  |  |
| ConstructionDate: 1909      | Source: Historic Maps           |                            |          |    |  |  |  |  |
| Construction<br>Start Date: | Construction<br>End Date:       | Building ID: 1             |          |    |  |  |  |  |
| Style:                      | ☐ Vernacular?                   |                            |          |    |  |  |  |  |
| Exterior Finish Materials:  | Brick, Common Bond              | Physical Condition:        | Good     |    |  |  |  |  |
| Foundation Materials:       | Modern Concrete                 | Remaining Historic Fabric: | Medium   |    |  |  |  |  |
| Roof Finish Materials:      | Rolled Asphalt                  | Length: 200                | Stories: | 4  |  |  |  |  |
| Structural System:          | Heavy Timber Frame              | Width: 200                 | Bays:    | 26 |  |  |  |  |
| Roof System:                |                                 |                            |          |    |  |  |  |  |
| Equipment/Machinery:        |                                 |                            |          |    |  |  |  |  |
| Transportation Links:       | airstrip loading dock           | slip                       |          |    |  |  |  |  |
| (checked if applicable)     | ☐ dock ☐ rail siding            | other                      |          |    |  |  |  |  |

#### **Exterior Description:**

The Miesch Silk Mill is an L-shaped, 4-story, 26-bay industrial building constructed ca. 1909. It has a cross-gabled roof sheathed in rolled asphalt. Each side of the L-shaped roof has a frame, 8-ft. raised monitor roof with covered sidelights. At the roofline is a bracketed wooden cornice. Projecting brick pilasters divide each bay. The upper three levels have replacement fixed, 28-light windows; some of these window panes have been replaced with fiberglass. The first story has original wooden 12/12 windows with a pivoting upper sash. All windows are set in arched openings with arched brick lintels and stone sills. Despite some replacements, a remarkable number of original windows remain, although some have been infilled, particularly those along the elevator shaft at the northwest corner of the building. Entrances located at the northwest building corner along Totowa Avenue are recessed and have fluted wooden surrounds. A concrete foundation accommodates for the rise in grade at the western end of the building along Totowa Avenue. At the east end, where the street grade is lower, are fixed wooden windows with 12 lights.