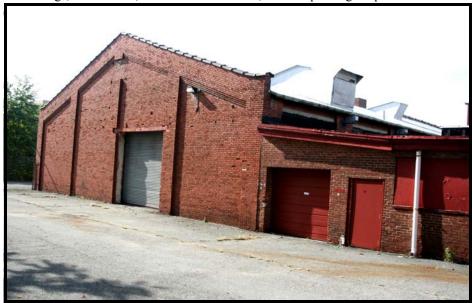

## Description:

The Miesch Silk Co. Totowa Avenue Works is an industrial complex situated on 2 acres containing 3 primary structures dating to the first quarter of the 20th century plus infill. The primary building is a 4-story, L-shaped brick mill that spans 200 feet along Totowa Avenue. Behind this mill is 1-story, brick silk staging/boiler house and a 1-story, brick cloth cutting building. Over time, various auxiliary 20thcentury structures have linked these three buildings. Of note is a cylindrical brick smokestack located between the mill and the boiler house.

The courtyard side of the mill maintains more original fenestration than the street side of the building; however, approximately 8 bays along the south elevation have been stuccoed. A blind brick stair tower was added to the crook of the ell sometime between 1931 and 1950. Added to the south elevation of the Kearney Street ell is a 5-story brick tower, with metal multi-pane windows only at the fifth story level. A 1-story, shed roof passage connects the rear of the Kearney Street ell to the mid-century infill buildings at the rear of the lot.