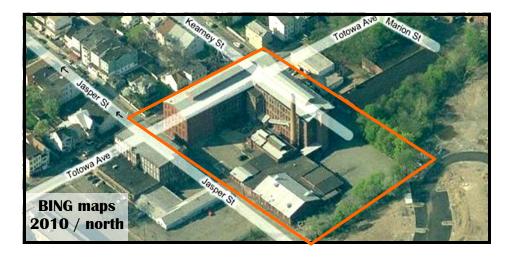

## Description:

The Miesch Silk Co. Totowa Avenue Works is an industrial complex situated on 2 acres containing 3 primary structures dating to the first quarter of the 20th century plus infill. The primary building is a 4-story, L-shaped brick mill that spans 200 feet along Totowa Avenue. Behind this mill is 1-story, brick silk staging/boiler house and a 1-story, brick cloth cutting building. Over time, various auxiliary 20thcentury structures have linked these three buildings. Of note is a cylindrical brick smokestack located between the mill and the boiler house.

#### Setting:

The Miesch Silk Co. Totowa Avenue Works fronts Totowa Avenue and is bounded by Kearney Street to the east and Jasper Street to the west. The lot to its rear (south) is being developed for town homes and divides the mill lot from the Passaic River. The setting is a mixeduse urban neighborhood, with the majority of lots north of Totowa Avenue occupied by 20th-century residences. The neighboring lots to the immediate east and west are industrial. The industrial lot opposite Jasper Street was initially developed ca. 1900 by the Mapele Silk Manufacturing Co., but was eventually absorbed into the Miesch Silk Co. Works. Because this lot was not originally developed under Miesch, it has been excluded from this survey. Two lots west of the mill site is a public school. The Passaic River and Paterson Great Falls National Historical Park are located less than 0.25 miles southwest of the mill site. Across the River to the southwest is the Great Falls/S.U.M. Historic District.