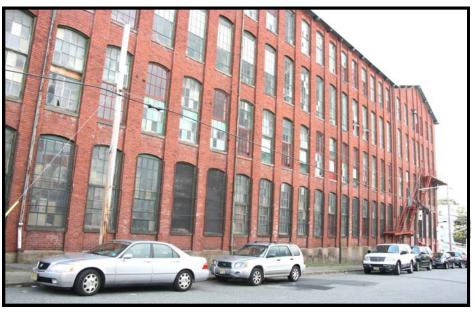

## Description:

The Miesch Silk Co. Totowa Avenue Works is an industrial complex situated on 2 acres containing 3 primary structures dating to the first quarter of the 20th century plus infill. The primary building is a 4-story, L-shaped brick mill that spans 200 feet along Totowa Avenue. Behind this mill is 1-story, brick silk staging/boiler house and a 1-story, brick cloth cutting building. Over time, various auxiliary 20thcentury structures have linked these three buildings. Of note is a cylindrical brick smokestack located between the mill and the boiler house.

#### **Exterior Description:**

The Miesch Silk Mill is an L-shaped, 4-story, 26-bay industrial building constructed ca. 1909. It has a cross-gabled roof sheathed in rolled asphalt. Each side of the L-shaped roof has a frame, 8-ft. raised monitor roof with covered sidelights. At the roofline is a bracketed wooden cornice. Projecting brick pilasters divide each bay. The upper three levels have replacement fixed, 28-light windows; some of these window panes have been replaced with fiberglass. The first story has original wooden 12/12 windows with a pivoting upper sash. All windows are set in arched openings with arched brick lintels and stone sills. Despite some replacements, a remarkable number of original windows remain, although some have been infilled, particularly those along the elevator shaft at the northwest corner of the building. Entrances located at the northwest building corner along Totowa Avenue are recessed and have fluted wooden surrounds. A concrete foundation accommodates for the rise in grade at the western end of the building along Totowa Avenue. At the east end, where the street grade is lower, are fixed wooden windows with 12 lights.

The courtyard side of the mill maintains more original fenestration than the street side of the building; however, approximately 8 bays along the south elevation have been stuccoed. A blind brick stair tower was added to the crook of the ell sometime between 1931 and 1950. Added to the south elevation of the Kearney Street ell is a 5-story brick tower, with metal multi-pane windows only at the fifth story level. A 1-story, shed roof passage connects the rear of the Kearney Street ell to the mid-century infill buildings at the rear of the lot.