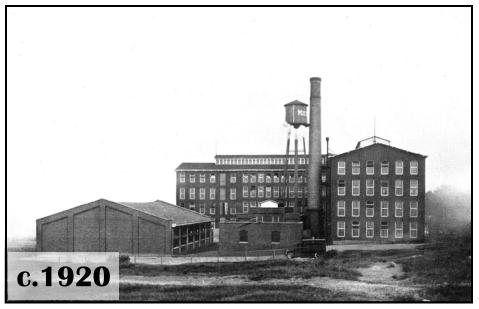

## Description:

The Miesch Silk Co. Totowa Avenue Works is an industrial complex situated on 2 acres containing 3 primary structures dating to the first quarter of the 20th century plus infill. The primary building is a 4-story, L-shaped brick mill that spans 200 feet along Totowa Avenue. Behind this mill is 1-story, brick silk staging/boiler house and a 1-story, brick cloth cutting building. Over time, various auxiliary 20thcentury structures have linked these three buildings. Of note is a cylindrical brick smokestack located between the mill and the boiler house.

## INDUSTRIAL BUILDING ATTACHMENT

Property ID: -932617725

Element ID: 1045621960

-932617725

| Common Name: 468-480 T      | ne: 468-480 Totowa Avenue       |                            |          |    |  |  |  |  |
|-----------------------------|---------------------------------|----------------------------|----------|----|--|--|--|--|
| Historic Name: Miesch Si    | lk Co. Totowa Avenue Works Mill |                            |          |    |  |  |  |  |
| Present Use: Indus          | trial, light industrial         |                            |          |    |  |  |  |  |
| Historic Industry: Textile  | es                              |                            |          |    |  |  |  |  |
| ConstructionDate: 1909      | Source: Historic Maps           |                            |          |    |  |  |  |  |
| Construction<br>Start Date: | Construction<br>End Date:       | Building ID: 1             |          |    |  |  |  |  |
| Style:                      | ☐ Vernacular?                   |                            |          |    |  |  |  |  |
| Exterior Finish Materials:  | Brick, Common Bond              | Physical Condition:        | Good     |    |  |  |  |  |
| Foundation Materials:       | Modern Concrete                 | Remaining Historic Fabric: | Medium   |    |  |  |  |  |
| Roof Finish Materials:      | Rolled Asphalt                  | Length: 200                | Stories: | 4  |  |  |  |  |
| Structural System:          | Heavy Timber Frame              | Width: 200                 | Bays:    | 26 |  |  |  |  |
| Roof System:                |                                 |                            |          |    |  |  |  |  |
| Equipment/Machinery:        |                                 |                            |          |    |  |  |  |  |
| Transportation Links:       | airstrip loading dock           | slip                       |          |    |  |  |  |  |
| (checked if applicable)     | ☐ dock ☐ rail siding            | other                      |          |    |  |  |  |  |