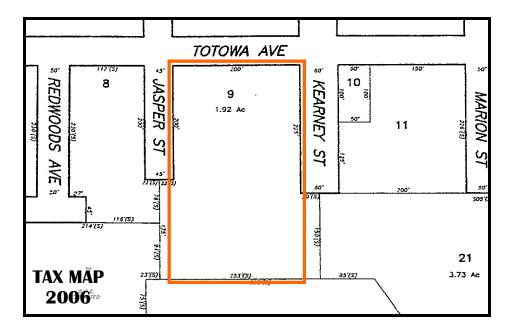

ZIP: 07522

PROPERTY LOCATION(S): County: Municipality:

**Local Place Name:** 

**USGS Quad:** Block: Lot: 9

**Property Photo:** 

Address:

**PASSAIC** 

Old HSI Number: **NRIS Number:** PAS1608-418 **HABS/HAER Number:** 

#### Setting:

The Miesch Silk Co. Totowa Avenue Works fronts Totowa Avenue and is bounded by Kearney Street to the east and Jasper Street to the west. The lot to its rear (south) is being developed for town homes and divides the mill lot from the Passaic River. The setting is a mixeduse urban neighborhood, with the majority of lots north of Totowa Avenue occupied by 20th-century residences. The neighboring lots to the immediate east and west are industrial. The industrial lot opposite Jasper Street was initially developed ca. 1900 by the Mapele Silk Manufacturing Co., but was eventually absorbed into the Miesch Silk Co. Works. Because this lot was not originally developed under Miesch, it has been excluded from this survey. Two lots west of the mill site is a public school. The Passaic River and Paterson Great Falls National Historical Park are located less than 0.25 miles southwest of the mill site. Across the River to the southwest is the Great Falls/S.U.M. Historic District.