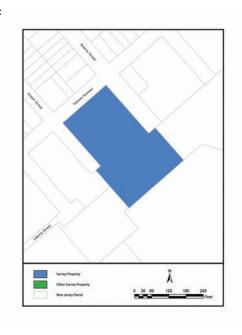

#### Setting:

The Miesch Silk Co. Totowa Avenue Works fronts Totowa Avenue and is bounded by Kearney Street to the east and Jasper Street to the west. The lot to its rear (south) is being developed for town homes and divides the mill lot from the Passaic River. The setting is a mixeduse urban neighborhood, with the majority of lots north of Totowa Avenue occupied by 20th-century residences. The neighboring lots to the immediate east and west are industrial. The industrial lot opposite Jasper Street was initially developed ca. 1900 by the Mapele Silk Manufacturing Co., but was eventually absorbed into the Miesch Silk Co. Works. Because this lot was not originally developed under Miesch, it has been excluded from this survey. Two lots west of the mill site is a public school. The Passaic River and Paterson Great Falls National Historical Park are located less than 0.25 miles southwest of the mill site. Across the River to the southwest is the Great Falls/S.U.M. Historic District.