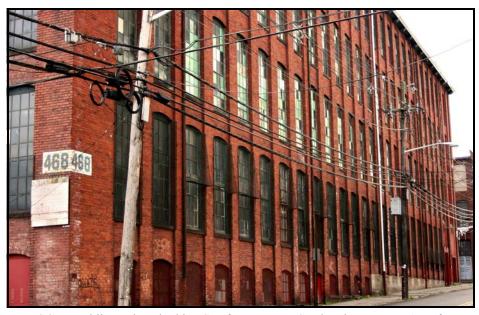

#### **Exterior Description:**

The Miesch Silk Mill is an L-shaped, 4-story, 26-bay industrial building constructed ca. 1909. It has a cross-gabled roof sheathed in rolled asphalt. Each side of the L-shaped roof has a frame, 8-ft. raised monitor roof with covered sidelights. At the roofline is a bracketed wooden cornice. Projecting brick pilasters divide each bay. The upper three levels have replacement fixed, 28-light windows; some of these window panes have been replaced with fiberglass. The first story has original wooden 12/12 windows with a pivoting upper sash. All windows are set in arched openings with arched brick lintels and stone sills. Despite some replacements, a remarkable number of original windows remain, although some have been infilled, particularly those along the elevator shaft at the northwest corner of the building. Entrances located at the northwest building corner along Totowa Avenue are recessed and have fluted wooden surrounds. A concrete foundation accommodates for the rise in grade at the western end of the building along Totowa Avenue. At the east end, where the street grade is lower, are fixed wooden windows with 12 lights.

The courtyard side of the mill maintains more original fenestration than the street side of the building; however, approximately 8 bays along the south elevation have been stuccoed. A blind brick stair tower was added to the crook of the ell sometime between 1931 and 1950. Added to the south elevation of the Kearney Street ell is a 5-story brick tower, with metal multi-pane windows only at the fifth story level. A 1-story, shed roof passage connects the rear of the Kearney Street ell to the mid-century infill buildings at the rear of the lot.