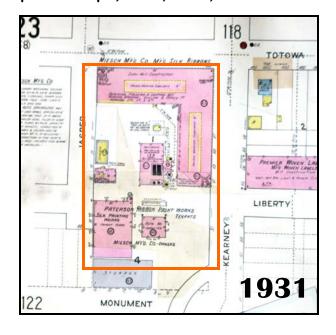

The courtyard side of the mill maintains more original fenestration than the street side of the building; however, approximately 8 bays along the south elevation have been stuccoed. A blind brick stair tower was added to the crook of the ell sometime between 1931 and 1950. Added to the south elevation of the Kearney Street ell is a 5-story brick tower, with metal multi-pane windows only at the fifth story level. A 1-story, shed roof passage connects the rear of the Kearney Street ell to the mid-century infill buildings at the rear of the lot.

### Interior Description:

The building interior was not accessible at the time of this survey, but 1915 Sanborn maps indicate that the mill contained wood posts. Blocking, finishing, & shipping was conducted at the basement level. Winding, warping, and quilling were conducted at the first story, where the offices were also located. Weaving was carried out on the 2nd through 4th floors. At the rear of the Kearney Street ell was a 100,000 gallon underground reservoir. At the northeast corner of the mill on the Kearney Street side was a dumbwaiter shaft in galvanized iron.