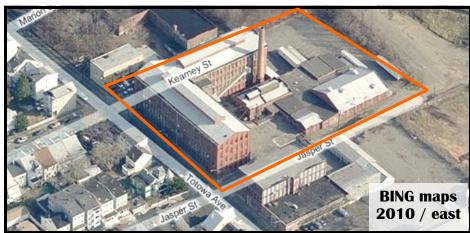

## Description:

The Miesch Silk Co. Totowa Avenue Works is an industrial complex situated on 2 acres containing 3 primary structures dating to the first quarter of the 20th century plus infill. The primary building is a 4-story, L-shaped brick mill that spans 200 feet along Totowa Avenue. Behind this mill is 1-story, brick silk staging/boiler house and a 1-story, brick cloth cutting building. Over time, various auxiliary 20thcentury structures have linked these three buildings. Of note is a cylindrical brick smokestack located between the mill and the boiler house.

#### **Exterior Description:**

The Miesch Silk Mill is an L-shaped, 4-story, 26-bay industrial building constructed ca. 1909. It has a cross-gabled roof sheathed in rolled asphalt. Each side of the L-shaped roof has a frame, 8-ft. raised monitor roof with covered sidelights. At the roofline is a bracketed wooden cornice. Projecting brick pilasters divide each bay. The upper three levels have replacement fixed, 28-light windows; some of these window panes have been replaced with fiberglass. The first story has original wooden 12/12 windows with a pivoting upper sash. All windows are set in arched openings with arched brick lintels and stone sills. Despite some replacements, a remarkable number of original windows remain, although some have been infilled, particularly those along the elevator shaft at the northwest corner of the building. Entrances located at the northwest building corner along Totowa Avenue are recessed and have fluted wooden surrounds. A concrete foundation accommodates for the rise in grade at the western end of the building along Totowa Avenue. At the east end, where the street grade is lower, are fixed wooden windows with 12 lights.

The courtyard side of the mill maintains more original fenestration than the street side of the building; however, approximately 8 bays along the south elevation have been stuccoed. A blind brick stair tower was added to the crook of the ell sometime between 1931 and 1950. Added to the south elevation of the Kearney Street ell is a 5-story brick tower, with metal multi-pane windows only at the fifth story level. A 1-story, shed roof passage connects the rear of the Kearney Street ell to the mid-century infill buildings at the rear of the lot.