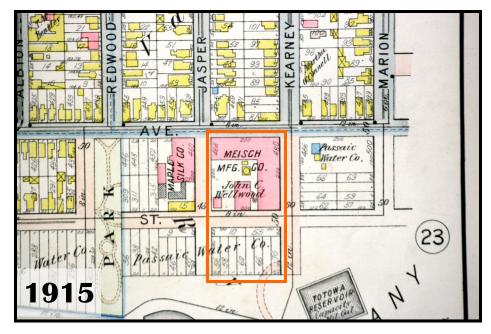

## Description:

The Miesch Silk Co. Totowa Avenue Works is an industrial complex situated on 2 acres containing 3 primary structures dating to the first quarter of the 20th century plus infill. The primary building is a 4-story, L-shaped brick mill that spans 200 feet along Totowa Avenue. Behind this mill is 1-story, brick silk staging/boiler house and a 1-story, brick cloth cutting building. Over time, various auxiliary 20thcentury structures have linked these three buildings. Of note is a cylindrical brick smokestack located between the mill and the boiler house.

#### Setting:

The Miesch Silk Co. Totowa Avenue Works fronts Totowa Avenue and is bounded by Kearney Street to the east and Jasper Street to the west. The lot to its rear (south) is being developed for town homes and divides the mill lot from the Passaic River. The setting is a mixeduse urban neighborhood, with the majority of lots north of Totowa Avenue occupied by 20th-century residences. The neighboring lots to the immediate east and west are industrial. The industrial lot opposite Jasper Street was initially developed ca. 1900 by the Mapele Silk Manufacturing Co., but was eventually absorbed into the Miesch Silk Co. Works. Because this lot was not originally developed under Miesch, it has been excluded from this survey. Two lots west of the mill site is a public school. The Passaic River and Paterson Great Falls National Historical Park are located less than 0.25 miles southwest of the mill site. Across the River to the southwest is the Great Falls/S.U.M. Historic District.