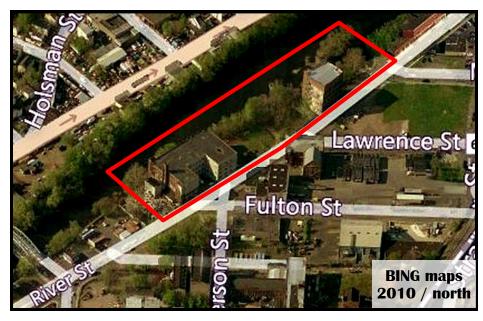

#### Description:

The Manhattan Shirt Company site consists of a U-plan brick factory building, built circa 1895 with later additions to complete the U, half of which has been heavily altered in a modern rehabilitation. A warehouse, built circa 1920, is located about one block to the northeast. Two large intervening mill buildings and a steam plant, dating to ca. 1880 and ca. 1910, which once provided continuity between the two ends of the site, have been demolished.

#### Setting:

The Manhattan Shirt Company is located on three tax lots that are bordered on the south by River Street and on the north by the Passaic River. The property has approximately 450 ft. of frontage on River Street between Paterson and Montgomery Streets. The setting, which was historically a mixed-use neighborhood of late 19th to early 20th century industrial and residential buildings, is now characterized by vacant lots and underutilized or vacant mill buildings, including the J.S. Sowerbutt Mills and Hinchliffe Brewery.

✓ Eligibility Worksheet included in present survey?

☐ Is this Property an identifiable farm or former farm?

SHPO Opinion:

**Location Map:** 

Site Map: