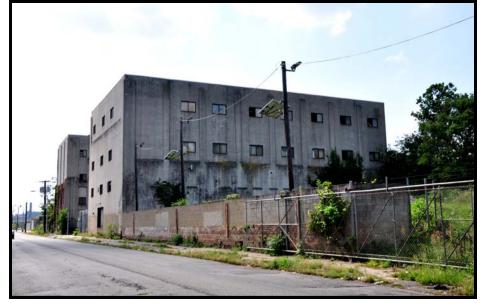

### **Property Photo:**

Old HSI Number: NRIS Number: HABS/HAER Number:

#### Description:

The Manhattan Shirt Company site consists of a U-plan brick factory building, built circa 1895 with later additions to complete the U, half of which has been heavily altered in a modern rehabilitation. A warehouse, built circa 1920, is located about one block to the northeast. Two large intervening mill buildings and a steam plant, dating to ca. 1880 and ca. 1910, which once provided continuity between the two ends of the site, have been demolished.

#### Setting:

The Manhattan Shirt Company is located on three tax lots that are bordered on the south by River Street and on the north by the Passaic River. The property has approximately 450 ft. of frontage on River Street between Paterson and Montgomery Streets. The setting, which was historically a mixed-use neighborhood of late 19th to early 20th century industrial and residential buildings, is now characterized by vacant lots and underutilized or vacant mill buildings, including the J.S. Sowerbutt Mills and Hinchliffe Brewery.