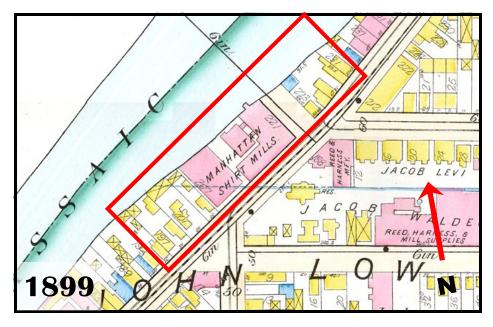

#### Description:

The Manhattan Shirt Company site consists of a U-plan brick factory building, built circa 1895 with later additions to complete the U, half of which has been heavily altered in a modern rehabilitation. A warehouse, built circa 1920, is located about one block to the northeast. Two large intervening mill buildings and a steam plant, dating to ca. 1880 and ca. 1910, which once provided continuity between the two ends of the site, have been demolished.

#### Setting:

The Manhattan Shirt Company is located on three tax lots that are bordered on the south by River Street and on the north by the Passaic River. The property has approximately 450 ft. of frontage on River Street between Paterson and Montgomery Streets. The setting, which was historically a mixed-use neighborhood of late 19th to early 20th century industrial and residential buildings, is now characterized by vacant lots and underutilized or vacant mill buildings, including the J.S. Sowerbutt Mills and Hinchliffe Brewery.