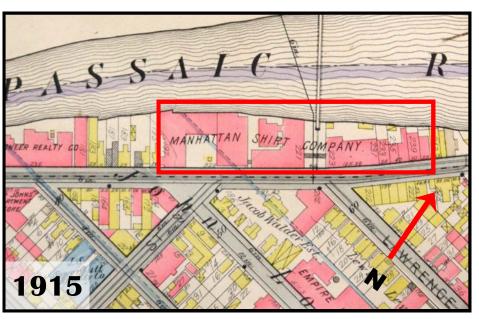

#### Description:

The Manhattan Shirt Company site consists of a U-plan brick factory building, built circa 1895 with later additions to complete the U, half of which has been heavily altered in a modern rehabilitation. A warehouse, built circa 1920, is located about one block to the northeast. Two large intervening mill buildings and a steam plant, dating to ca. 1880 and ca. 1910, which once provided continuity between the two ends of the site, have been demolished.

#### Setting:

The Manhattan Shirt Company is located on three tax lots that are bordered on the south by River Street and on the north by the Passaic River. The property has approximately 450 ft. of frontage on River Street between Paterson and Montgomery Streets. The setting, which was historically a mixed-use neighborhood of late 19th to early 20th century industrial and residential buildings, is now characterized by vacant lots and underutilized or vacant mill buildings, including the J.S. Sowerbutt Mills and Hinchliffe Brewery.