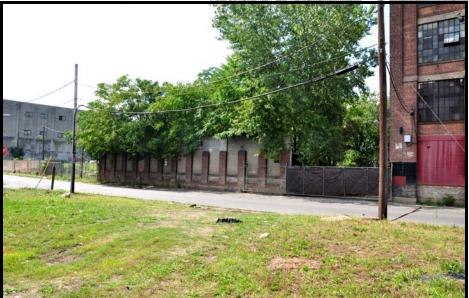

### **Property Photo:**

Old HSI Number: NRIS Number: HABS/HAER Number:

#### Description:

The Manhattan Shirt Company site consists of a U-plan brick factory building, built circa 1895 with later additions to complete the U, half of which has been heavily altered in a modern rehabilitation. A warehouse, built circa 1920, is located about one block to the northeast. Two large intervening mill buildings and a steam plant, dating to ca. 1880 and ca. 1910, which once provided continuity between the two ends of the site, have been demolished.