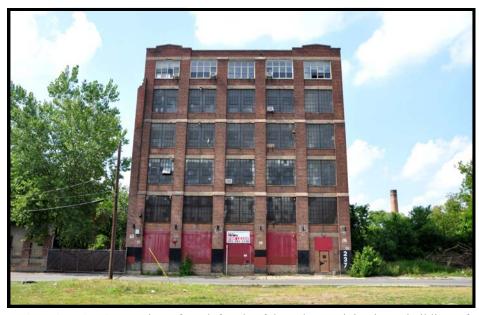

### **Property Photo:**

Old HSI Number: NRIS Number: HABS/HAER Number:

#### Description:

The Manhattan Shirt Company site consists of a U-plan brick factory building, built circa 1895 with later additions to complete the U, half of which has been heavily altered in a modern rehabilitation. A warehouse, built circa 1920, is located about one block to the northeast. Two large intervening mill buildings and a steam plant, dating to ca. 1880 and ca. 1910, which once provided continuity between the two ends of the site, have been demolished.