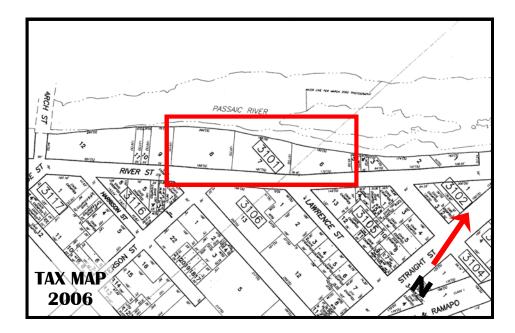

### PROPERTY LOCATION(S):

| County: | Municipality: | Local Place Name: | USGS Quad: | Block: | Lot: |  |
|---------|---------------|-------------------|------------|--------|------|--|
| PASSAIC | Paterson      |                   | Paterson   | 3101   | 6    |  |
| PASSAIC | Paterson      |                   | Paterson   | 3101   | 8    |  |
| PASSAIC | Paterson      |                   | Paterson   | 3101   | 7    |  |

#### Description:

The Manhattan Shirt Company site consists of a U-plan brick factory building, built circa 1895 with later additions to complete the U, half of which has been heavily altered in a modern rehabilitation. A warehouse, built circa 1920, is located about one block to the northeast. Two large intervening mill buildings and a steam plant, dating to ca. 1880 and ca. 1910, which once provided continuity between the two ends of the site, have been demolished.

#### Setting:

The Manhattan Shirt Company is located on three tax lots that are bordered on the south by River Street and on the north by the Passaic River. The property has approximately 450 ft. of frontage on River Street between Paterson and Montgomery Streets. The setting, which was historically a mixed-use neighborhood of late 19th to early 20th century industrial and residential buildings, is now characterized by vacant lots and underutilized or vacant mill buildings, including the J.S. Sowerbutt Mills and Hinchliffe Brewery.