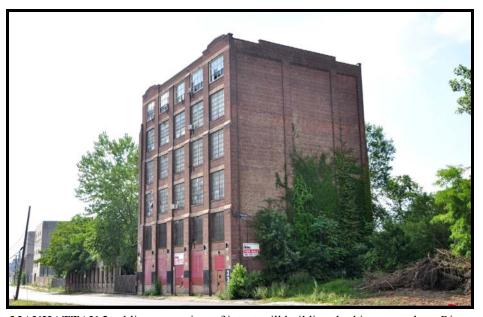

### **Property Photo:**

Old HSI Number: NRIS Number: HABS/HAER Number:

#### Description:

The Manhattan Shirt Company site consists of a U-plan brick factory building, built circa 1895 with later additions to complete the U, half of which has been heavily altered in a modern rehabilitation. A warehouse, built circa 1920, is located about one block to the northeast. Two large intervening mill buildings and a steam plant, dating to ca. 1880 and ca. 1910, which once provided continuity between the two ends of the site, have been demolished.

#### Setting:

The Manhattan Shirt Company is located on three tax lots that are bordered on the south by River Street and on the north by the Passaic River. The property has approximately 450 ft. of frontage on River Street between Paterson and Montgomery Streets. The setting, which was historically a mixed-use neighborhood of late 19th to early 20th century industrial and residential buildings, is now characterized by vacant lots and underutilized or vacant mill buildings, including the J.S. Sowerbutt Mills and Hinchliffe Brewery.