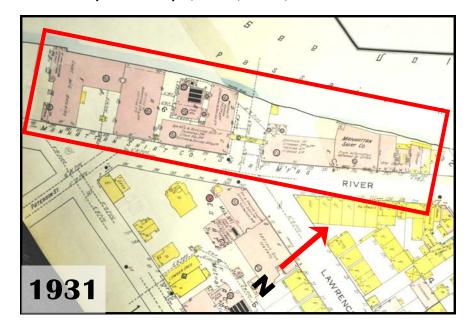

#### Description:

The Manhattan Shirt Company site consists of a U-plan brick factory building, built circa 1895 with later additions to complete the U, half of which has been heavily altered in a modern rehabilitation. A warehouse, built circa 1920, is located about one block to the northeast. Two large intervening mill buildings and a steam plant, dating to ca. 1880 and ca. 1910, which once provided continuity between the two ends of the site, have been demolished.

#### Setting:

The Manhattan Shirt Company is located on three tax lots that are bordered on the south by River Street and on the north by the Passaic River. The property has approximately 450 ft. of frontage on River Street between Paterson and Montgomery Streets. The setting, which was historically a mixed-use neighborhood of late 19th to early 20th century industrial and residential buildings, is now characterized by vacant lots and underutilized or vacant mill buildings, including the J.S. Sowerbutt Mills and Hinchliffe Brewery.