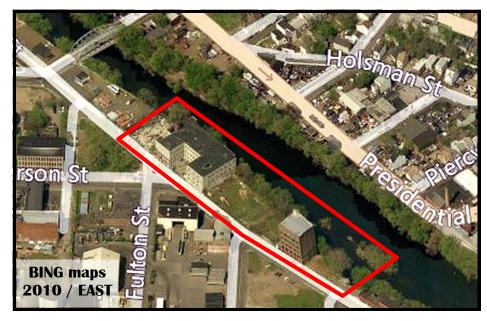

#### Setting:

The Manhattan Shirt Company is located on three tax lots that are bordered on the south by River Street and on the north by the Passaic River. The property has approximately 450 ft. of frontage on River Street between Paterson and Montgomery Streets. The setting, which was historically a mixed-use neighborhood of late 19th to early 20th century industrial and residential buildings, is now characterized by vacant lots and underutilized or vacant mill buildings, including the J.S. Sowerbutt Mills and Hinchliffe Brewery.

✓ Eligibility Worksheet included in present survey?

☐ Is this Property an identifiable farm or former farm?

SHPO Opinion:

**Location Map:** 

Site Map: