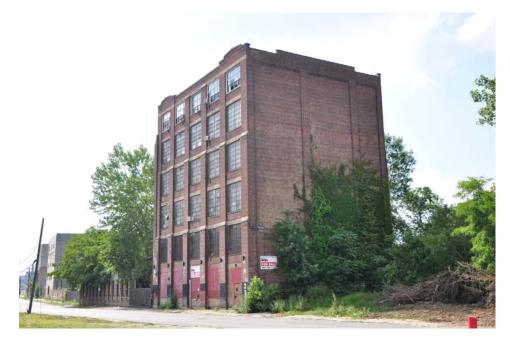

### **Property Photo:**

Old HSI Number: NRIS Number: HABS/HAER Number:

#### Description:

The Manhattan Shirt Company site consists of a U-plan brick factory building, built circa 1895 with later additions to complete the U, half of which has been heavily altered in a modern rehabilitation. A warehouse, built circa 1920, is located about one block to the northeast. Two large intervening mill buildings and a steam plant, dating to ca. 1880 and ca. 1910, which once provided continuity between the two ends of the site, have been demolished.

#### Setting:

The Manhattan Shirt Company is located on three tax lots that are bordered on the south by River Street and on the north by the Passaic River. The property has approximately 450 ft. of frontage on River Street between Paterson and Montgomery Streets. The setting, which was historically a mixed-use neighborhood of late 19th to early 20th century industrial and residential buildings, is now characterized by vacant lots and underutilized or vacant mill buildings, including the J.S. Sowerbutt Mills and Hinchliffe Brewery.