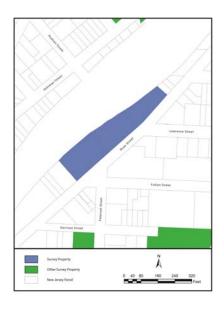

### PROPERTY LOCATION(S):

| County: | Municipality: | Local Place Name: | USGS Quad: | Block: | Lot: |  |
|---------|---------------|-------------------|------------|--------|------|--|
| PASSAIC | Paterson      |                   | Paterson   | 3101   | 6    |  |
| PASSAIC | Paterson      |                   | Paterson   | 3101   | 8    |  |
| PASSAIC | Paterson      |                   | Paterson   | 3101   | 7    |  |

#### Setting:

The Manhattan Shirt Company is located on three tax lots that are bordered on the south by River Street and on the north by the Passaic River. The property has approximately 450 ft. of frontage on River Street between Paterson and Montgomery Streets. The setting, which was historically a mixed-use neighborhood of late 19th to early 20th century industrial and residential buildings, is now characterized by vacant lots and underutilized or vacant mill buildings, including the J.S. Sowerbutt Mills and Hinchliffe Brewery.

✓ Eligibility Worksheet included in present survey?

☐ Is this Property an identifiable farm or former farm?

SHPO Opinion:

**Location Map:** 

Site Map: