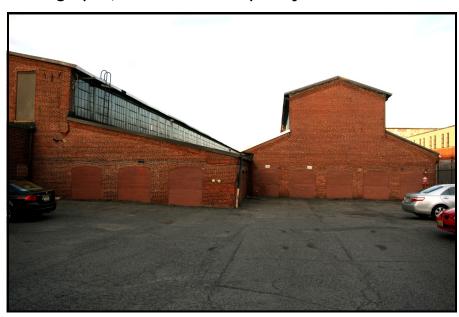

**COOKE 7:** Wash House & Machine Shop, looking SE, Madison Ave at left. Note intact corbelling detail running length of the 200 ft. machine shop.

**COOKE 6:** Wash House façade looking E, showing gable of Machine Shop at right rear. 1920-50s brick addition to front of Machine shop is also visible.