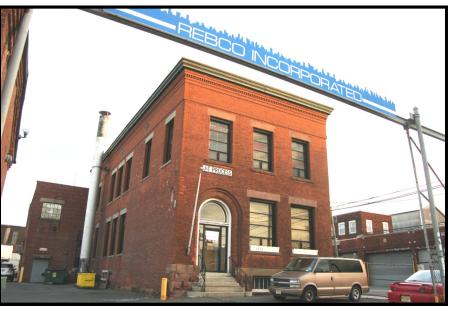

**COOKE 3:** Administration Building, looking S, showing N façade. Note intact cornice detail, dentils, sandstone lintels, cut stone sills, rounded brick circular entrance.

**COOKE 2:** Administration Building, oblique view looking SW, showing façade and east side. Note 1920s addition at rear.