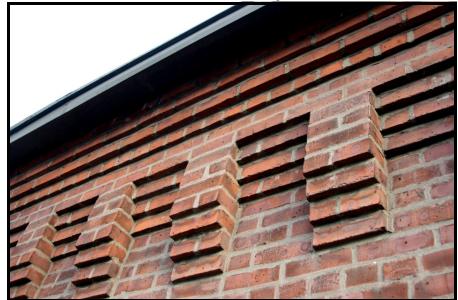

**COOKE 8:** detail view of stepped corbelling detail along cornice of Machine Shop.