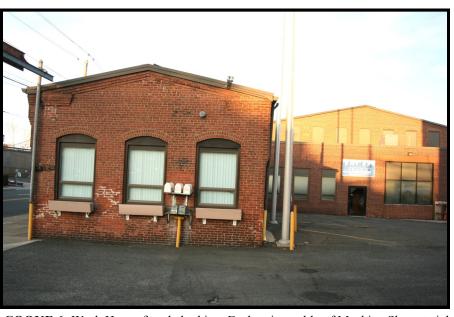

**COOKE 7:** Wash House & Machine Shop, looking SE, Madison Ave at left. Note intact corbelling detail running length of the 200 ft. machine shop.

**COOKE 6:** Wash House façade looking E, showing gable of Machine Shop at right rear. 1920-50s brick addition to front of Machine shop is also visible.