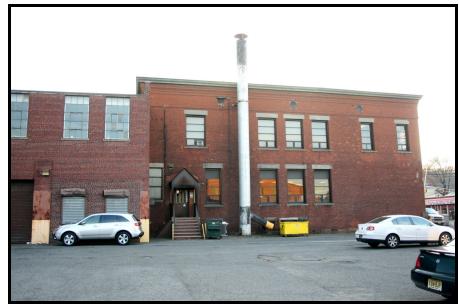

**COOKE 4:** Administration Building, looking W, showing E side. Note 1920s addition at rear.