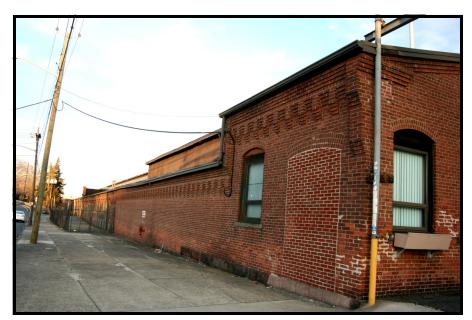

**COOKE 7:** Wash House & Machine Shop, looking SE, Madison Ave at left. Note intact corbelling detail running length of the 200 ft. machine shop.

**COOKE 6:** Wash House façade looking E, showing gable of Machine Shop at right rear. 1920-50s brick addition to front of Machine shop is also visible.