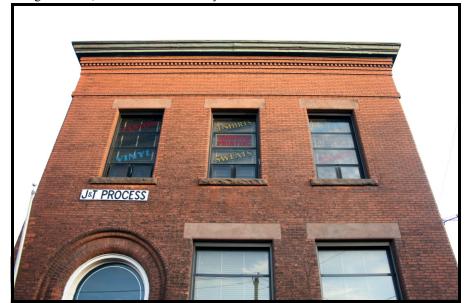

**COOKE 3:** Administration Building, looking S, showing N façade. Note intact cornice detail, dentils, sandstone lintels, cut stone sills, rounded brick circular entrance.

**COOKE 2:** Administration Building, oblique view looking SW, showing façade and east side. Note 1920s addition at rear.